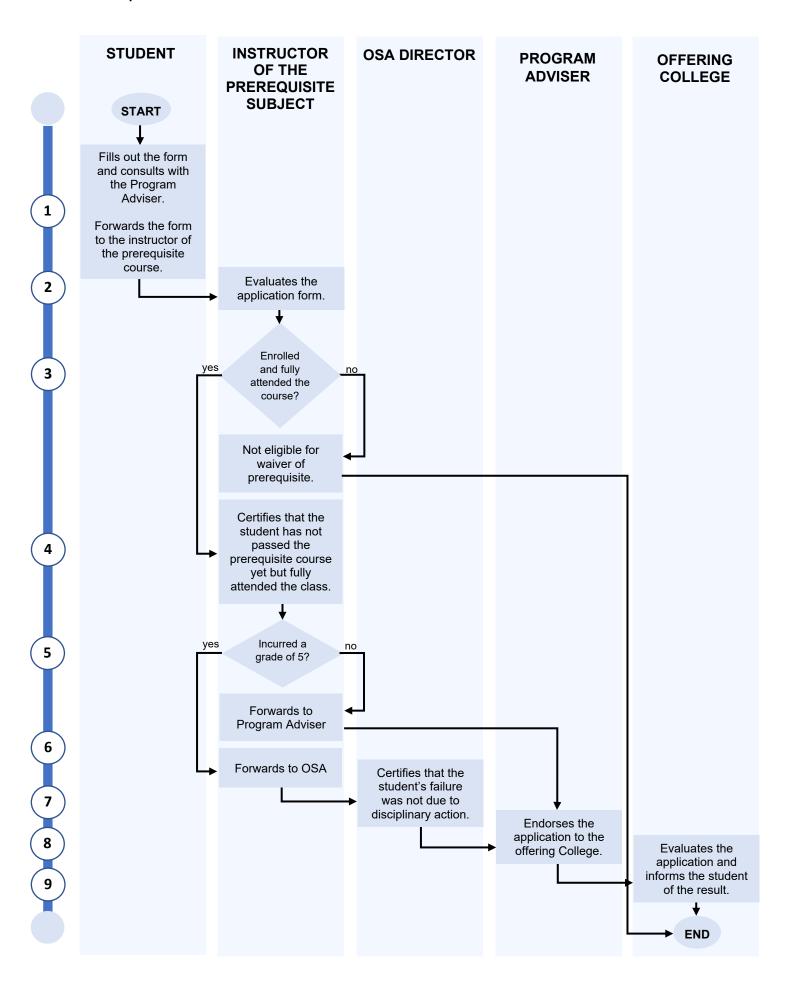

#### WAIVER OF PRE-REQUISITE

Courses approved by the University Council as prerequisites to other courses may not be waived.

However, in meritorious cases, a student who has previously enrolled and fully attended in a course that is prerequisite to another may be allowed to enroll and attend the latter course for credit, without having passed or earned credit for the prerequisite course.

No permission shall be granted except upon application by the student. The application shall be accompanied by a certification from the student's instructor in the prerequisite course that the student had fully attended said course. The application, furthermore, shall be accompanied by a certification from the Director of the Office of Student Affairs that the student's failure to pass or earn credit in the prerequisite course was not due to disciplinary action imposed upon him.

Each college shall be authorized to grant the permission, and shall act through a Dean's committee which shall determine the merit of the application, said committee to include the college secretary.

The student who is granted permission under these rules is required to enroll in the prerequisite course simultaneously with the course to which the former is a prerequisite, or immediately in the next semester.

The permission which may be granted under these rules does not apply to courses in the General Education Program. [As originally adopted at the 745th BOR meeting, 21 April 1966]

#### NOTES:

- 1. In the waiver of prerequisite form, if the student is given a grade of 4, that means that the student has fully attended the course. Therefore, instructor need not sign a certification that the student has fully attended the class.
- 2. Students who were given a grade of 5 need to seek his/her instructor's signature on the certification that he/she has fully attended the class.
- 3. The application for waiver of prerequisites is allowed only once for the same subject.
- 4. The faculty of the prerequisite course may refuse to sign the waiver based on his academic assessment of the student and instead advise him/her to re-take and pass the prerequisite course